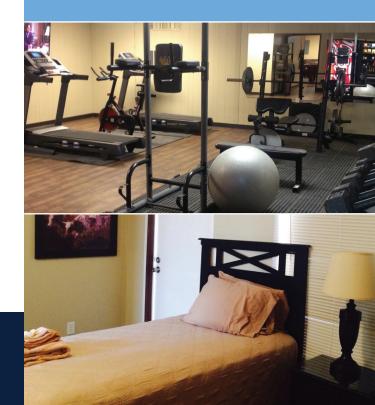

# **Room Features**

- Clean, Comfortable, Quiet Rooms Designed
- . for Rest Hibernator Sleep System Mattress
- Premium Bedding and Linens
- Extra Pillows
- High-Quality Oversized Towels
- 26" HDTV Flat Screen with DVD Player and Premium Channels
- Clothes Wardrobe
- Desk and Chair
- Individual Climate Control
- High Speed WiFi
- Mini Fridge

# Lodge Features

- Proximity to Project Sites
- Friendly and Professional Staf On Site 24/7
- Variety of Delicious Menu Options Hand-Crafted by Culinary-Trained Chefs
- 24/7 Grab-and-Go Food Options

- Twice Weekly Housekeeping Services
- Free Laundry Facilities
- Outdoor Grill
- Horseshoe Pits
- State-of-the-Art Fitness Room
- Campus-Wide High Speed WiFi
- Controlled-Entry and Security
- 24/7 Safety Culture