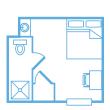

#### PVIP

**Floor Plans** 

- Full In-Suite Bathroom w/Shower, Vanity & Sink
- Mini-Fridge + Microwave\* PVIP

## Standard VIP

• Full In-Suite Bathroom, w/Shower, Vanity & Sink