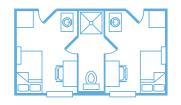

## Private Room, Shared Bath

- In-Room Sink and Vanity
- Shared Toilet and Shower Area with Adjacent Room